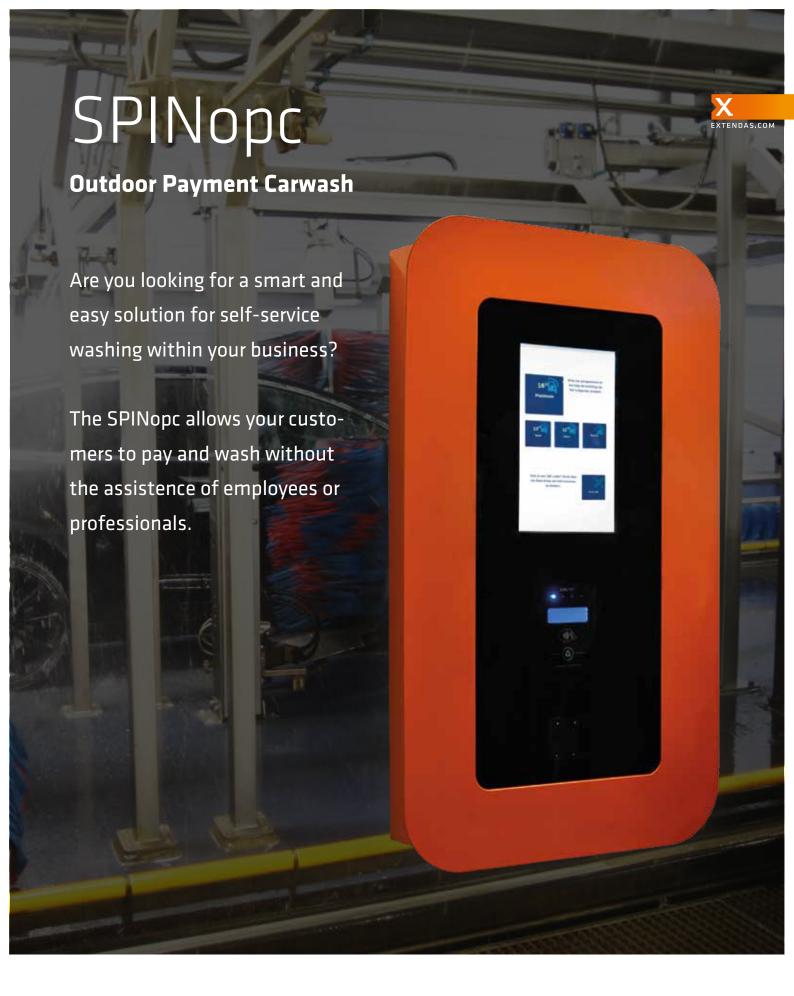

## **EXTENDAS**

Contactless payment

Accepts all bank cards

QR-code scanner: loyalty, promotions, prepaid, wash cards

10,1" multimedia touchscreen

Discover the innovative and waterproof solution for self-service washing by Extendas. Customers can easily select their preferred wash program and options through the full color touchscreen. Payments are quickly handled via the Payter. The QR-code scanner is perfect for handling loyalty, promotions, prepaid and wash cards.

The payment terminal is able to process all bank cards, thanks to the language options, all customers can fuel up and pay without language limitations.

The 10,1" multimedia touchscreen can be customized according to your own guidelines and logo, create your own unique look for the touchscreen.

Wash by license plate: on account or via subscription

Customize logo and colors

Waterproof

Transactions realtime available in SPIN cloud platform

For the installation, service and support on the SPINpos we work together with our partner Mokobouw. A household name with a nationwide installation and service network.